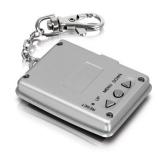

## 1.5" Digital Photo Keychain

## View your digital photos anywhere. Up to 10 hours of run time!

## **Features**

- · Easy operation, Plug-n-Play
- Power saving mode:programmable automatic shut down
- 1.5" CSTN true color LCD
- 128 x 128 image resolution
- Supports the following media formats: JPEG / BMP / GIF
- OS support: Windows XP / Vista
- LCD contrast and brightness adjust
- Up to 10 hours of continuous run time
- · Display clock / time / date
- · Auto slidehow feature
- Built-in 3.7v rechargeable lithium battery
- Built-in memory holds a minimum of 50 photos
- · Built-in driver, no software installation required
- 1 year limited warranty and lifetime toll free tech support

## **Package Contents**

- · Digital Photo Key Chain
- USB Connector
- · Key Chain
- Quick Start Guide
- Warranty / Registration Card